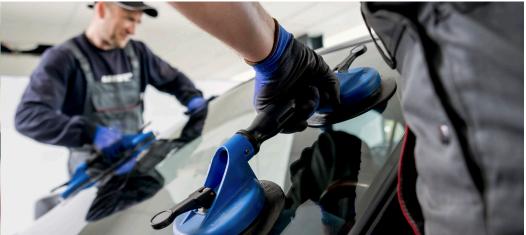

If the windshield is non-repairable, we will replace your vehicle's front windshield. The original equipment manufacturer's ADAS-Advanced Driver Assistance Systems attached to the front windshield of your vehicle will be re-calibrated with the replacement of your windshield. The replacement windshield is limited to the original equipment manufacturer's glass or like kind and quality. Upon replacement of your vehicle's front windshield, we will reapply the protection product.